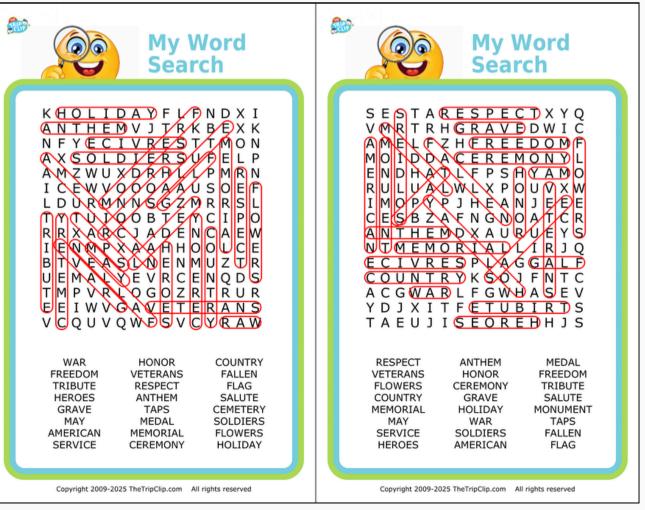

## WHAT'S INCLUDED

 30 hard (15x15) word search puzzles using Memorial Day themed words

Words are forwards, backwards, and diagonal

• Each puzzle prints on a half sheet of paper

• The back half of the packet includes an answer

key