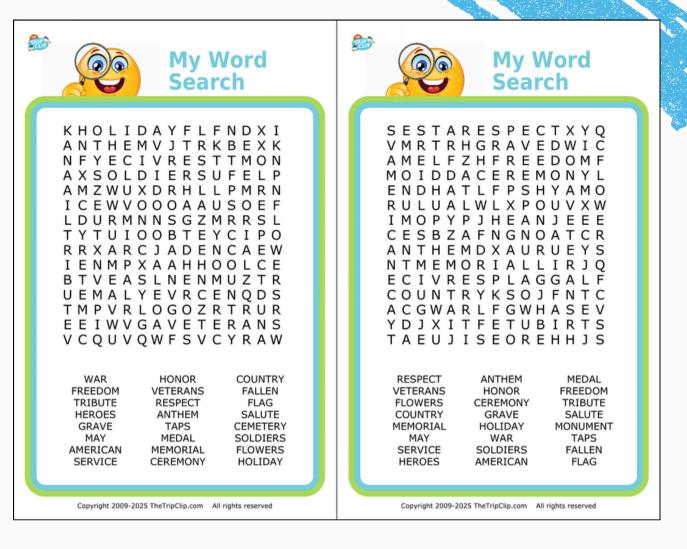

## **Learning from Games**

K H O L I D A Y F L F N D X I A N T H E M V J T R K B E X K N F Y E C I V R E S T T M O N A X S O L D I E R S U F E L P A M Z W U X D R H L L P M R N I C E W V O O O A A U S O E F L D U R M N N S G Z M R R S L T Y T U I O O B T E Y C I P O R R X A R C J A D E N C A E W I E N M P X A A H H O O L C E B T V E A S L N E N M U Z T R U E M A L Y E V R C E N Q D S T M P V R L O G O Z R T R U R E E I W V G A V E T E R A N S V C Q U V Q W F S V C Y R A W

WAR
FREEDOM
TRIBUTE
HEROES
GRAVE
MAY
AMERICAN
SERVICE

HONOR
VETERANS
RESPECT
ANTHEM
TAPS
MEDAL
MEMORIAL

**CEREMONY** 

FALLEN
FLAG
SALUTE
CEMETERY
SOLDIERS
FLOWERS
HOLIDAY

**30 Hard Memorial Day Word Search Puzzles** 

## WHAT'S INCLUDED

 30 hard (15x15) word search puzzles using Memorial Day themed words

Words are forwards, backwards, and diagonal

• Each puzzle prints on a half sheet of paper

• The back half of the packet includes an answer